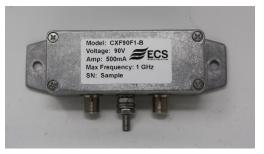

| CX Product Model Number Configurator |                                          |                             |                           |
|--------------------------------------|------------------------------------------|-----------------------------|---------------------------|
|                                      |                                          |                             |                           |
| Model Family Designator              | Nominal Operating Voltages               | Standard Circuit Designator | Revision Code (Standard)  |
| CXx                                  | ##                                       | F1                          | - B                       |
| Insert "F" in the x location         | 60 = 60V                                 | F1 Designates the Standard  | "-B" Standard for Product |
| for F-Type Connectors or             | 75 = 75V                                 | 1 GHz Protection Circuit    | Revision Code             |
| Insert "BNC" for BNC-Type            | 90 = 90V                                 |                             |                           |
| Connectors                           | 130 = 130V                               |                             |                           |
|                                      | 200 = 200V                               |                             |                           |
|                                      | Other Voltages Available Upon<br>Request |                             |                           |

Sample Model Number: CXF90F1-B is a CXF Series Product, 90V, F-Type Connectors, Revision B Designator.